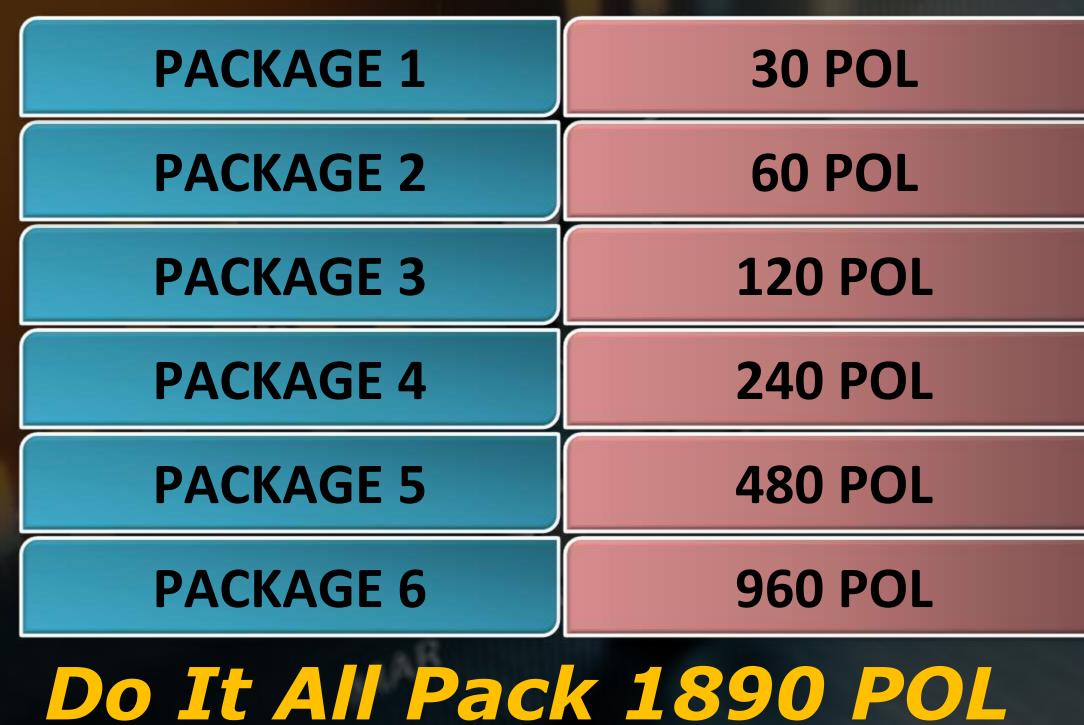

## 30 POL

15

## 15

## **Smart Contract Functioning** The entry level amount is split between the M6 Matrix and the Universal Bonus

| Package | M 6 matrix    | <b>Universal P</b> |
|---------|---------------|--------------------|
| 30 POL  | <b>15 POL</b> | 15 PO              |
| 60 POL  | 30 POL        | 30 PO              |
| 120 POL | 60 POL        | 60 PO              |
| 240 POL | 120 POL       | 120 PC             |
| 480 POL | 240 POL       | 240 PC             |
| 960 POL | 480 POL       | 480 PC             |

## How Do You Want To Start?

\* Includes enough for POL Gas Fees