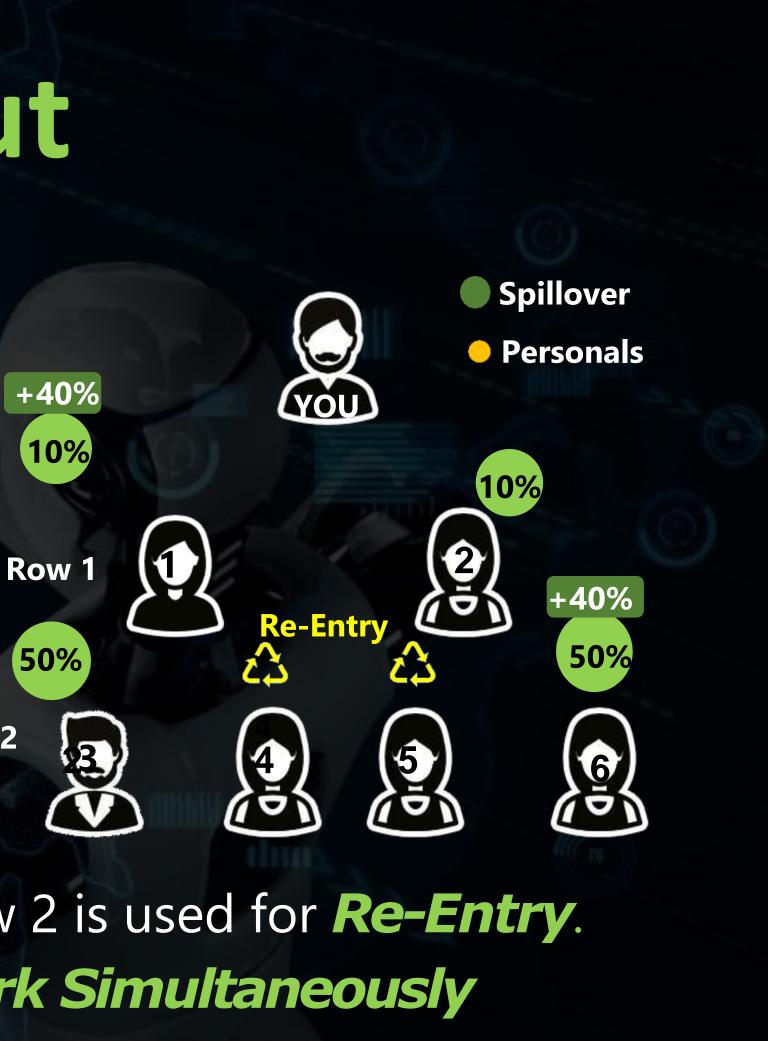

## 2 x2 Matrix Payout

Is filled by The 2 x 2 Matrix

Personals

spillover from the top

**Spillover from the Bottom** 

Row 2

Spillover from the cross line

Position 4 and 5 of Row 2 is used for *Re-Entry*. **ALL Levels Work Simultaneously** 